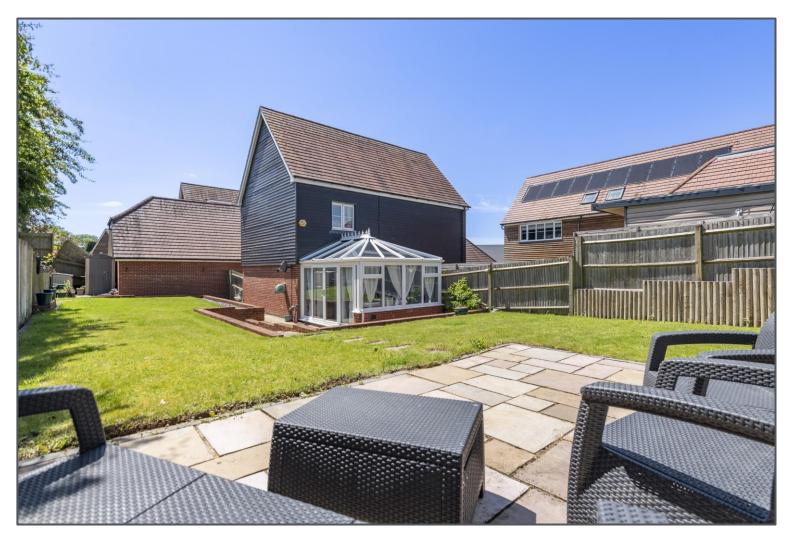

## Mead Lane, Buxted, TN22 4AS

This detached five bedroom three bathroom family home is situated in a quiet position in a culde-sac on a modern development of beautifully built properties in the heart of rural Buxted. The village has a range of useful amenities which are all accessible on foot, including a shop, GP surgery, recreation ground, two pubs and a mainline railway station (within approximately 5 mins walk.) The property offers spacious accommodation over three floors and has been extended with a conservatory at the rear. There is also a large garage and driveway for off road parking. On the ground floor is a dual aspect, open plan kitchen/breakfast room with fitted units, offering plenty of space. The dual-aspect lounge is bright and runs the full length of the property with double doors into the feature conservatory with doors opening onto the superb garden. The ground floor in complete with a generous downstairs WC and understairs storage cupboard. On the first floor are three double bedrooms, an ensuite to the main room, family bathroom, and all beautifully presented. Finally, on the top floor are found another two spacious double rooms plus a separate shower room that complements them perfectly. The attractive landscaped, rear garden is a private enclosed space and we think it's probably the biggest on the estate. This space is private and secure making it great for children to play in and for entertaining with family or friends in warmer weather. This is an excellent family home in a desirable location which we recommend wholeheartedly.