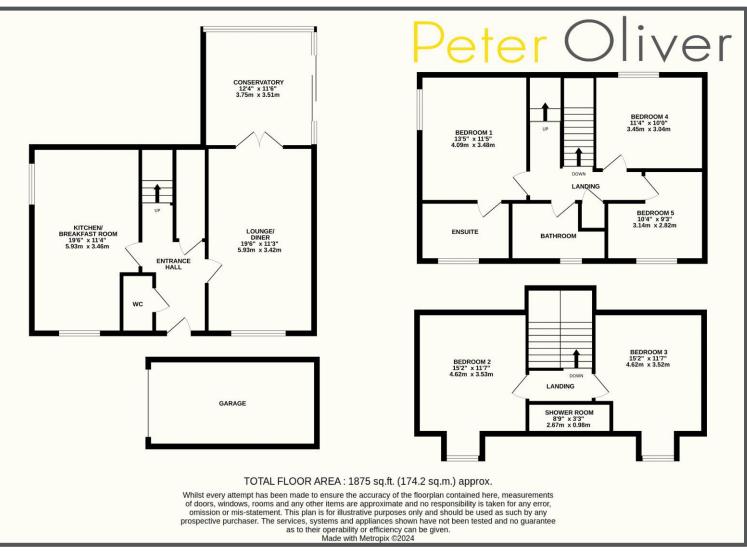

## Mead Lane, Buxted, TN22 4AS

This detached five bedroom three bathroom family home is situated in a quiet position in a culde-sac on a modern development of beautifully built properties in the heart of rural Buxted. The village has a range of useful amenities which are all accessible on foot, including a shop, GP surgery, recreation ground, two pubs and a mainline railway station (within approximately 5 mins walk.) The property offers spacious accommodation over three floors and has been extended with a conservatory at the rear. There is also a large garage and driveway for off road parking. On the ground floor is a dual aspect, open plan kitchen/breakfast room with fitted units, offering plenty of space. The dual-aspect lounge is bright and runs the full length of the property with double doors into the feature conservatory with doors opening onto the superb garden. The ground floor in complete with a generous downstairs WC and understairs storage cupboard. On the first floor are three double bedrooms, an ensuite to the main room, family bathroom, and all beautifully presented. Finally, on the top floor are found another two spacious double rooms plus a separate shower room that complements them perfectly. The attractive landscaped, rear garden is a private enclosed space and we think it's probably the biggest on the estate. This space is private and secure making it great for children to play in and for entertaining with family or friends in warmer weather. This is an excellent family home in a desirable location which we recommend wholeheartedly.