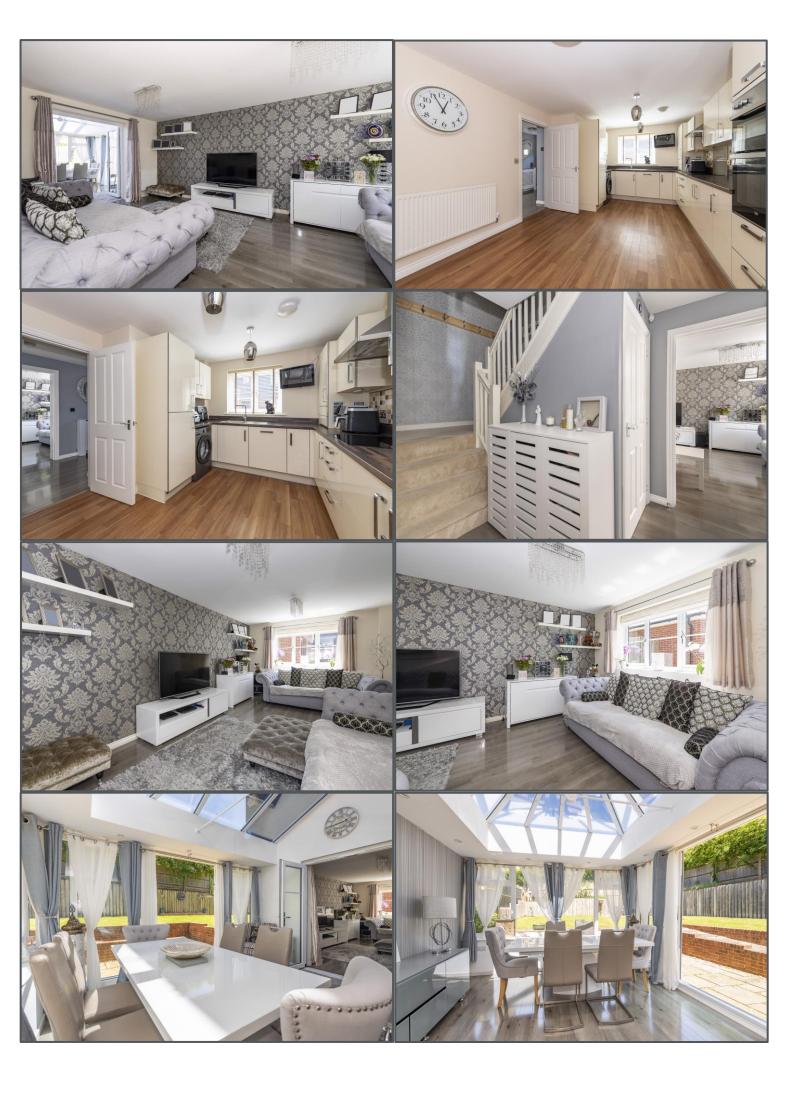

## Mead Lane, Buxted, TN22 4AS

This detached five bedroom three bathroom family home is situated in a quiet position in a culde-sac on a modern development of beautifully built properties in the heart of rural Buxted. The village has a range of useful amenities which are all accessible on foot, including a shop, GP surgery, recreation ground, two pubs and a mainline railway station (within approximately 5 mins walk.) The property offers spacious accommodation over three floors and has been extended with a conservatory at the rear. There is also a large garage and driveway for off road parking. On the ground floor is a dual aspect, open plan kitchen/breakfast room with fitted units, offering plenty of space. The dual-aspect lounge is bright and runs the full length of the property with double doors into the feature conservatory with doors opening onto the superb garden. The ground floor in complete with a generous downstairs WC and understairs storage cupboard. On the first floor are three double bedrooms, an ensuite to the main room, family bathroom, and all beautifully presented. Finally, on the top floor are found another two spacious double rooms plus a separate shower room that complements them perfectly. The attractive landscaped, rear garden is a private enclosed space and we think it's probably the biggest on the estate. This space is private and secure making it great for children to play in and for entertaining with family or friends in warmer weather. This is an excellent family home in a desirable location which we recommend wholeheartedly.